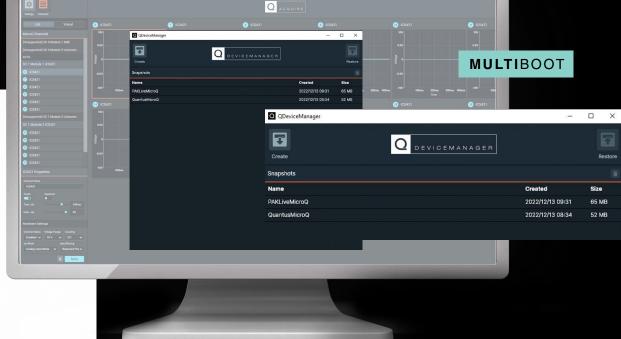

# What is Multiboot?\*

PAK live.hub and QServer are based on different versions of QuantusSeries firmware. Multiboot adds Quantus Software to a system and allows it to boot in multiple modes, configured for use with PAK live.hub or QServer compliant applications. In QServer mode, end users may also access the QServer API to develop their own applications. Multiboot is only needed for PAK live.hub users.

QDeviceManager is used to select the firmware boot mode. The process of reloading the system firmware to change between QServer or PAK boot modes requires approximately 20 minutes.

Multiboot is only available for QuantusSeries DECAQ and the latest Modules compatible with QServer.