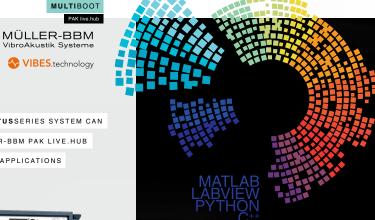

WITH MULTIBOOT, A QUANTUS SERIES SYSTEM CAN

BOOT TO SUPPORT MÜLLER-BBM PAK LIVE.HUB

OR QSERVER COMPATIBLE APPLICATIONS

QUANTUS SOFTWARE

### Your Support

MECALC - Instrumentation (Calibration and extended warranty), Quantus Software and Multiboot

MÜLLER-BBM VAS SYSTEME - System when running PAK software

**PARTNER**NETWORK - System when running integrated software